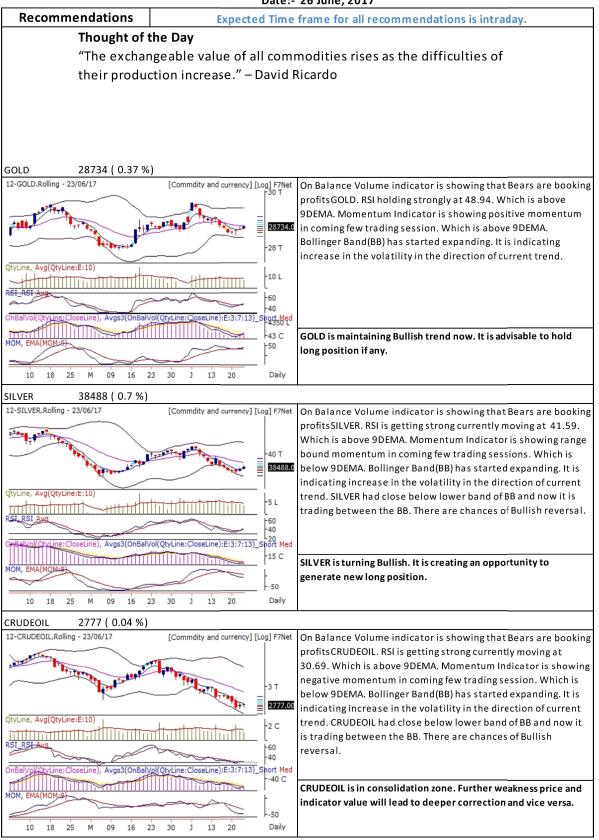

## **Commodities Outlook**

Date:- 26 June, 2017

| LEAD 142.85 ( 0.95 %)   12-LEAD.Rolling - 23/06/17 [Commdity and currency] [Log] F7Net   Image: transmission of the second |                |                    |                                                                             | Volume is above 10DMA. On Balance Volume indicator is<br>showing that Bulls are continuously buying LEAD. RSI holding<br>strongly at 66.55. Which is above 9DEMA. Momentum Indicator<br>is showing positive momentum in coming few trading session.<br>Which is above 9DEMA. Bollinger Band(BB) has continuously<br>expanding. It is indicating increase in the volatility in the<br>direction of current trend. LEAD has closed above higher band<br>of BB.<br>LEAD is maintaining Bullish trend now. It is advisable to hold<br>long position if any. |                                                                                                                                          |                                                                                                                       |                                                                                   |
|---------------------------------------------------------------------------------------------------------------------------------------------------------------------------------------------------------------------------------------------------------------------------------------------------------------------------------------------------------------------------------------------------------------------------------------------------------------------------------------------------------------------------------------------------------------------------------------------------------------------------------------------------------------------------------------------------------------------------------------------------------------------------------------------------------------------------------------------------------------------------------------------------------------------------------------------------------------------------------------------------------------------------------------------------------------------------------------------------------------------------------------------------------------------------------------------------------------------------------------------------------------------------------------------------------------------------------------------------------------------------------------------------------------------------------------------------------------------------------------------------------------------------------------------------------------------------------------------------------------------------------------------------------------------------------------------------------------------------------------------------------------------------------------------------------------------------------------------------------------------------------------------------------------------------------------------------------------------------------------------------|----------------|--------------------|-----------------------------------------------------------------------------|---------------------------------------------------------------------------------------------------------------------------------------------------------------------------------------------------------------------------------------------------------------------------------------------------------------------------------------------------------------------------------------------------------------------------------------------------------------------------------------------------------------------------------------------------------|------------------------------------------------------------------------------------------------------------------------------------------|-----------------------------------------------------------------------------------------------------------------------|-----------------------------------------------------------------------------------|
| 10 18 25                                                                                                                                                                                                                                                                                                                                                                                                                                                                                                                                                                                                                                                                                                                                                                                                                                                                                                                                                                                                                                                                                                                                                                                                                                                                                                                                                                                                                                                                                                                                                                                                                                                                                                                                                                                                                                                                                                                                                                                          | M 09 16 23     | 30 J 13 20         | ) Daily                                                                     |                                                                                                                                                                                                                                                                                                                                                                                                                                                                                                                                                         |                                                                                                                                          |                                                                                                                       |                                                                                   |
| 12-ZINC.Rolling - 23/0                                                                                                                                                                                                                                                                                                                                                                                                                                                                                                                                                                                                                                                                                                                                                                                                                                                                                                                                                                                                                                                                                                                                                                                                                                                                                                                                                                                                                                                                                                                                                                                                                                                                                                                                                                                                                                                                                                                                                                            | and the second | [Commdity and curr | 180<br>17440<br>160<br>160<br>10 C<br>60<br>40<br>1713) Short Med<br>-200 C | Volume is above 1<br>showing that Bull:<br>strongly at 66.29.<br>is showing positiv<br>Which is above 91<br>expanding. It is in<br>direction of curre<br>of BB.<br>ZINC is turning Bul<br>new long position                                                                                                                                                                                                                                                                                                                                             | s are continuous<br>Which is above<br>re momentum in<br>DEMA. Bollinger<br>dicating increas<br>nt trend. ZINC ha<br>lish. It is creating | sly buying ZINC. F<br>9DEMA. Momen<br>coming few trac<br>Band (BB) has sta<br>e in the volatilit<br>as closed above l | RSI holding<br>tum Indicator<br>ding session.<br>Irted<br>y in the<br>higher band |
|                                                                                                                                                                                                                                                                                                                                                                                                                                                                                                                                                                                                                                                                                                                                                                                                                                                                                                                                                                                                                                                                                                                                                                                                                                                                                                                                                                                                                                                                                                                                                                                                                                                                                                                                                                                                                                                                                                                                                                                                   |                |                    | Pivot                                                                       | Table                                                                                                                                                                                                                                                                                                                                                                                                                                                                                                                                                   |                                                                                                                                          |                                                                                                                       |                                                                                   |
| Scrip name                                                                                                                                                                                                                                                                                                                                                                                                                                                                                                                                                                                                                                                                                                                                                                                                                                                                                                                                                                                                                                                                                                                                                                                                                                                                                                                                                                                                                                                                                                                                                                                                                                                                                                                                                                                                                                                                                                                                                                                        | S3             | S2                 | S1                                                                          | Pivot                                                                                                                                                                                                                                                                                                                                                                                                                                                                                                                                                   | R1                                                                                                                                       | R2                                                                                                                    | R3                                                                                |
| ALUMINIUM                                                                                                                                                                                                                                                                                                                                                                                                                                                                                                                                                                                                                                                                                                                                                                                                                                                                                                                                                                                                                                                                                                                                                                                                                                                                                                                                                                                                                                                                                                                                                                                                                                                                                                                                                                                                                                                                                                                                                                                         | 118.2          | 119.2              | 119.6                                                                       | 120.3                                                                                                                                                                                                                                                                                                                                                                                                                                                                                                                                                   | 120.7                                                                                                                                    | 121.3                                                                                                                 | 122.4                                                                             |
| COPPER                                                                                                                                                                                                                                                                                                                                                                                                                                                                                                                                                                                                                                                                                                                                                                                                                                                                                                                                                                                                                                                                                                                                                                                                                                                                                                                                                                                                                                                                                                                                                                                                                                                                                                                                                                                                                                                                                                                                                                                            | 357.9          | 365.7              | 369.8                                                                       | 373.6                                                                                                                                                                                                                                                                                                                                                                                                                                                                                                                                                   | 377.6                                                                                                                                    | 381.4                                                                                                                 | 389.3                                                                             |
| CRUDEOIL                                                                                                                                                                                                                                                                                                                                                                                                                                                                                                                                                                                                                                                                                                                                                                                                                                                                                                                                                                                                                                                                                                                                                                                                                                                                                                                                                                                                                                                                                                                                                                                                                                                                                                                                                                                                                                                                                                                                                                                          | 2,692.3        | 2,734.3            | 2,755.7                                                                     | 2,776.3                                                                                                                                                                                                                                                                                                                                                                                                                                                                                                                                                 | 2,797.7                                                                                                                                  | 2,818.3                                                                                                               | 2,860.3                                                                           |
| GOLD                                                                                                                                                                                                                                                                                                                                                                                                                                                                                                                                                                                                                                                                                                                                                                                                                                                                                                                                                                                                                                                                                                                                                                                                                                                                                                                                                                                                                                                                                                                                                                                                                                                                                                                                                                                                                                                                                                                                                                                              | 28,464.7       | 28,604.7           | 28,669.3                                                                    | 28,744.7                                                                                                                                                                                                                                                                                                                                                                                                                                                                                                                                                | 28,809.3                                                                                                                                 | 28,884.7                                                                                                              | 29,024.7                                                                          |
|                                                                                                                                                                                                                                                                                                                                                                                                                                                                                                                                                                                                                                                                                                                                                                                                                                                                                                                                                                                                                                                                                                                                                                                                                                                                                                                                                                                                                                                                                                                                                                                                                                                                                                                                                                                                                                                                                                                                                                                                   | 136.3          | 139.1              | 141.0                                                                       | 142.0                                                                                                                                                                                                                                                                                                                                                                                                                                                                                                                                                   | 143.8                                                                                                                                    | 144.8                                                                                                                 | 147.7                                                                             |
| LEAD                                                                                                                                                                                                                                                                                                                                                                                                                                                                                                                                                                                                                                                                                                                                                                                                                                                                                                                                                                                                                                                                                                                                                                                                                                                                                                                                                                                                                                                                                                                                                                                                                                                                                                                                                                                                                                                                                                                                                                                              | 107 /          | 186.0              | 187.5                                                                       | 188.6                                                                                                                                                                                                                                                                                                                                                                                                                                                                                                                                                   | 190.1                                                                                                                                    | 191.2                                                                                                                 | 193.8                                                                             |
|                                                                                                                                                                                                                                                                                                                                                                                                                                                                                                                                                                                                                                                                                                                                                                                                                                                                                                                                                                                                                                                                                                                                                                                                                                                                                                                                                                                                                                                                                                                                                                                                                                                                                                                                                                                                                                                                                                                                                                                                   | 183.4          |                    |                                                                             | 586.1                                                                                                                                                                                                                                                                                                                                                                                                                                                                                                                                                   | 591.4                                                                                                                                    |                                                                                                                       | 610.3                                                                             |
| LEAD<br>NATURALGAS<br>NICKEL                                                                                                                                                                                                                                                                                                                                                                                                                                                                                                                                                                                                                                                                                                                                                                                                                                                                                                                                                                                                                                                                                                                                                                                                                                                                                                                                                                                                                                                                                                                                                                                                                                                                                                                                                                                                                                                                                                                                                                      | 183.4<br>561.9 | 574.0              | 579.3                                                                       | 560.1                                                                                                                                                                                                                                                                                                                                                                                                                                                                                                                                                   | 551.4                                                                                                                                    | 598.2                                                                                                                 | 010.5                                                                             |
|                                                                                                                                                                                                                                                                                                                                                                                                                                                                                                                                                                                                                                                                                                                                                                                                                                                                                                                                                                                                                                                                                                                                                                                                                                                                                                                                                                                                                                                                                                                                                                                                                                                                                                                                                                                                                                                                                                                                                                                                   |                | 574.0<br>38,129.3  | 579.3<br>38,308.7                                                           | 38,499.3                                                                                                                                                                                                                                                                                                                                                                                                                                                                                                                                                | 38,678.7                                                                                                                                 | 38,869.3                                                                                                              | 39,239.3                                                                          |