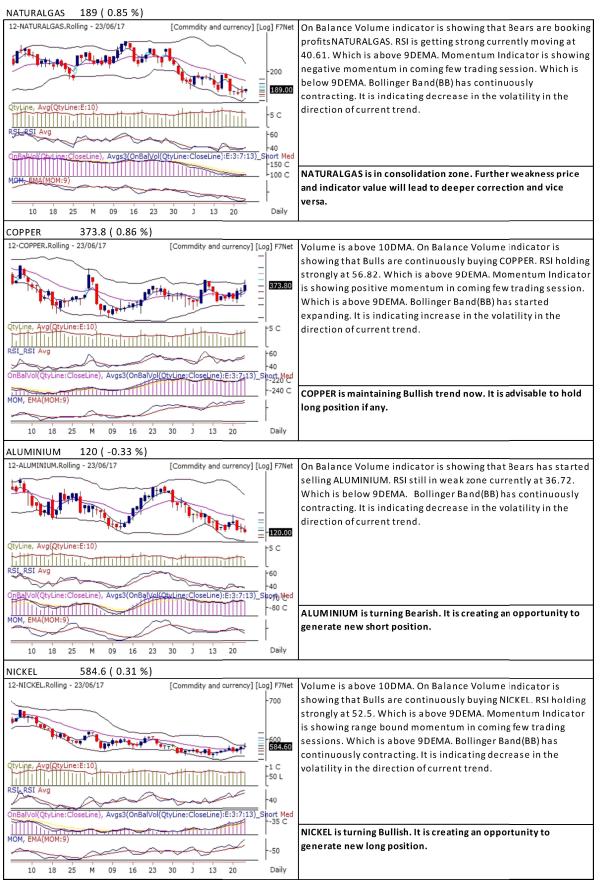

## **Commodities Outlook**

Date:- 26 June, 2017

| LEAD 142.85 ( 0.95 %)   12-LEAD.Rolling - 23/06/17 [Commdity and currency] [Log] F7Net   Image: transmission of the second |                |                    |                                                                             | Volume is above 10DMA. On Balance Volume indicator is<br>showing that Bulls are continuously buying LEAD. RSI holding<br>strongly at 66.55. Which is above 9DEMA. Momentum Indicator<br>is showing positive momentum in coming few trading session.<br>Which is above 9DEMA. Bollinger Band(BB) has continuously<br>expanding. It is indicating increase in the volatility in the<br>direction of current trend. LEAD has closed above higher band<br>of BB.<br>LEAD is maintaining Bullish trend now. It is advisable to hold<br>long position if any. |                                                                                                                                          |                                                                                                                       |                                                                                   |
|---------------------------------------------------------------------------------------------------------------------------------------------------------------------------------------------------------------------------------------------------------------------------------------------------------------------------------------------------------------------------------------------------------------------------------------------------------------------------------------------------------------------------------------------------------------------------------------------------------------------------------------------------------------------------------------------------------------------------------------------------------------------------------------------------------------------------------------------------------------------------------------------------------------------------------------------------------------------------------------------------------------------------------------------------------------------------------------------------------------------------------------------------------------------------------------------------------------------------------------------------------------------------------------------------------------------------------------------------------------------------------------------------------------------------------------------------------------------------------------------------------------------------------------------------------------------------------------------------------------------------------------------------------------------------------------------------------------------------------------------------------------------------------------------------------------------------------------------------------------------------------------------------------------------------------------------------------------------------------------------------|----------------|--------------------|-----------------------------------------------------------------------------|---------------------------------------------------------------------------------------------------------------------------------------------------------------------------------------------------------------------------------------------------------------------------------------------------------------------------------------------------------------------------------------------------------------------------------------------------------------------------------------------------------------------------------------------------------|------------------------------------------------------------------------------------------------------------------------------------------|-----------------------------------------------------------------------------------------------------------------------|-----------------------------------------------------------------------------------|
| 10 18 25                                                                                                                                                                                                                                                                                                                                                                                                                                                                                                                                                                                                                                                                                                                                                                                                                                                                                                                                                                                                                                                                                                                                                                                                                                                                                                                                                                                                                                                                                                                                                                                                                                                                                                                                                                                                                                                                                                                                                                                          | M 09 16 23     | 30 J 13 20         | ) Daily                                                                     |                                                                                                                                                                                                                                                                                                                                                                                                                                                                                                                                                         |                                                                                                                                          |                                                                                                                       |                                                                                   |
| 12-ZINC.Rolling - 23/0                                                                                                                                                                                                                                                                                                                                                                                                                                                                                                                                                                                                                                                                                                                                                                                                                                                                                                                                                                                                                                                                                                                                                                                                                                                                                                                                                                                                                                                                                                                                                                                                                                                                                                                                                                                                                                                                                                                                                                            | and the second | [Commdity and curr | 180<br>17440<br>160<br>160<br>10 C<br>60<br>40<br>1713) Short Med<br>-200 C | Volume is above 1<br>showing that Bull:<br>strongly at 66.29.<br>is showing positiv<br>Which is above 91<br>expanding. It is in<br>direction of curre<br>of BB.<br>ZINC is turning Bul<br>new long position                                                                                                                                                                                                                                                                                                                                             | s are continuous<br>Which is above<br>re momentum in<br>DEMA. Bollinger<br>dicating increas<br>nt trend. ZINC ha<br>lish. It is creating | sly buying ZINC. F<br>9DEMA. Momen<br>coming few trac<br>Band (BB) has sta<br>e in the volatilit<br>as closed above l | RSI holding<br>tum Indicator<br>ding session.<br>Irted<br>y in the<br>higher band |
|                                                                                                                                                                                                                                                                                                                                                                                                                                                                                                                                                                                                                                                                                                                                                                                                                                                                                                                                                                                                                                                                                                                                                                                                                                                                                                                                                                                                                                                                                                                                                                                                                                                                                                                                                                                                                                                                                                                                                                                                   |                |                    | Pivot                                                                       | Table                                                                                                                                                                                                                                                                                                                                                                                                                                                                                                                                                   |                                                                                                                                          |                                                                                                                       |                                                                                   |
| Scrip name                                                                                                                                                                                                                                                                                                                                                                                                                                                                                                                                                                                                                                                                                                                                                                                                                                                                                                                                                                                                                                                                                                                                                                                                                                                                                                                                                                                                                                                                                                                                                                                                                                                                                                                                                                                                                                                                                                                                                                                        | S3             | S2                 | S1                                                                          | Pivot                                                                                                                                                                                                                                                                                                                                                                                                                                                                                                                                                   | R1                                                                                                                                       | R2                                                                                                                    | R3                                                                                |
| ALUMINIUM                                                                                                                                                                                                                                                                                                                                                                                                                                                                                                                                                                                                                                                                                                                                                                                                                                                                                                                                                                                                                                                                                                                                                                                                                                                                                                                                                                                                                                                                                                                                                                                                                                                                                                                                                                                                                                                                                                                                                                                         | 118.2          | 119.2              | 119.6                                                                       | 120.3                                                                                                                                                                                                                                                                                                                                                                                                                                                                                                                                                   | 120.7                                                                                                                                    | 121.3                                                                                                                 | 122.4                                                                             |
| COPPER                                                                                                                                                                                                                                                                                                                                                                                                                                                                                                                                                                                                                                                                                                                                                                                                                                                                                                                                                                                                                                                                                                                                                                                                                                                                                                                                                                                                                                                                                                                                                                                                                                                                                                                                                                                                                                                                                                                                                                                            | 357.9          | 365.7              | 369.8                                                                       | 373.6                                                                                                                                                                                                                                                                                                                                                                                                                                                                                                                                                   | 377.6                                                                                                                                    | 381.4                                                                                                                 | 389.3                                                                             |
| CRUDEOIL                                                                                                                                                                                                                                                                                                                                                                                                                                                                                                                                                                                                                                                                                                                                                                                                                                                                                                                                                                                                                                                                                                                                                                                                                                                                                                                                                                                                                                                                                                                                                                                                                                                                                                                                                                                                                                                                                                                                                                                          | 2,692.3        | 2,734.3            | 2,755.7                                                                     | 2,776.3                                                                                                                                                                                                                                                                                                                                                                                                                                                                                                                                                 | 2,797.7                                                                                                                                  | 2,818.3                                                                                                               | 2,860.3                                                                           |
| GOLD                                                                                                                                                                                                                                                                                                                                                                                                                                                                                                                                                                                                                                                                                                                                                                                                                                                                                                                                                                                                                                                                                                                                                                                                                                                                                                                                                                                                                                                                                                                                                                                                                                                                                                                                                                                                                                                                                                                                                                                              | 28,464.7       | 28,604.7           | 28,669.3                                                                    | 28,744.7                                                                                                                                                                                                                                                                                                                                                                                                                                                                                                                                                | 28,809.3                                                                                                                                 | 28,884.7                                                                                                              | 29,024.7                                                                          |
|                                                                                                                                                                                                                                                                                                                                                                                                                                                                                                                                                                                                                                                                                                                                                                                                                                                                                                                                                                                                                                                                                                                                                                                                                                                                                                                                                                                                                                                                                                                                                                                                                                                                                                                                                                                                                                                                                                                                                                                                   | 136.3          | 139.1              | 141.0                                                                       | 142.0                                                                                                                                                                                                                                                                                                                                                                                                                                                                                                                                                   | 143.8                                                                                                                                    | 144.8                                                                                                                 | 147.7                                                                             |
| LEAD                                                                                                                                                                                                                                                                                                                                                                                                                                                                                                                                                                                                                                                                                                                                                                                                                                                                                                                                                                                                                                                                                                                                                                                                                                                                                                                                                                                                                                                                                                                                                                                                                                                                                                                                                                                                                                                                                                                                                                                              | 107 /          | 186.0              | 187.5                                                                       | 188.6                                                                                                                                                                                                                                                                                                                                                                                                                                                                                                                                                   | 190.1                                                                                                                                    | 191.2                                                                                                                 | 193.8                                                                             |
|                                                                                                                                                                                                                                                                                                                                                                                                                                                                                                                                                                                                                                                                                                                                                                                                                                                                                                                                                                                                                                                                                                                                                                                                                                                                                                                                                                                                                                                                                                                                                                                                                                                                                                                                                                                                                                                                                                                                                                                                   | 183.4          |                    |                                                                             | 586.1                                                                                                                                                                                                                                                                                                                                                                                                                                                                                                                                                   | 591.4                                                                                                                                    |                                                                                                                       | 610.3                                                                             |
| LEAD<br>NATURALGAS<br>NICKEL                                                                                                                                                                                                                                                                                                                                                                                                                                                                                                                                                                                                                                                                                                                                                                                                                                                                                                                                                                                                                                                                                                                                                                                                                                                                                                                                                                                                                                                                                                                                                                                                                                                                                                                                                                                                                                                                                                                                                                      | 183.4<br>561.9 | 574.0              | 579.3                                                                       | 560.1                                                                                                                                                                                                                                                                                                                                                                                                                                                                                                                                                   | 551.4                                                                                                                                    | 598.2                                                                                                                 | 010.5                                                                             |
|                                                                                                                                                                                                                                                                                                                                                                                                                                                                                                                                                                                                                                                                                                                                                                                                                                                                                                                                                                                                                                                                                                                                                                                                                                                                                                                                                                                                                                                                                                                                                                                                                                                                                                                                                                                                                                                                                                                                                                                                   |                | 574.0<br>38,129.3  | 579.3<br>38,308.7                                                           | 38,499.3                                                                                                                                                                                                                                                                                                                                                                                                                                                                                                                                                | 38,678.7                                                                                                                                 | 38,869.3                                                                                                              | 39,239.3                                                                          |